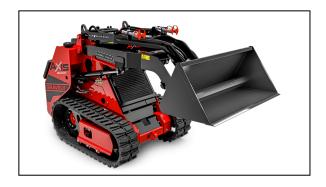

## Gravely AXIS<sup>TM</sup> 200DT Utility Loader - 950010

This 2,500lb track model multi-tool machine is powered by a durable Kubota D1105 25 HP diesel engine, running at a top speed of 3.5 MPH. With an overall operating height of 85in, the AXIS 200DT has the ability to dump at a height of 48.8in while at a 45-degree angle. The 497lbs of lifting capacity with a tipping capacity of 1,420lbs, allows this compact utility loader to maximize your crew's time in the field when you want to get the job done efficiently while putting the power where you need it.