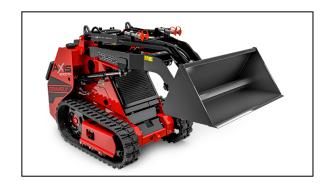

## Gravely AXIS<sup>TM</sup> 200DTN Utility Loader - 950011

This 2,600lb narrow-tracked multi-tool machine is powered by a durable Kubota D1105 25 HP diesel engine, running at a top speed of 3.5 MPH. With an overall operating height of 85in, the AXIS 200DTN has the ability to dump at a height of 48.8in while at a 45-degree angle. The 489lbs of lifting capacity with a tipping capacity of 1,397lbs, allows this compact utility loader to maximize your crew's time in the field when you have a large job to do in a narrow work area.