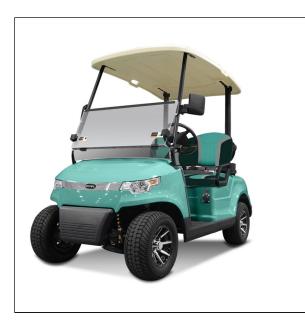

## Star EV Capella 2-XP - Two Passenger 48V Vehicle

Read More

SKU:Capella2-XP

**Price:**\$9257

Categories:<u>Star EV</u>

## Star EV Capella 2-XP - Two Passenger 48V Vehicle