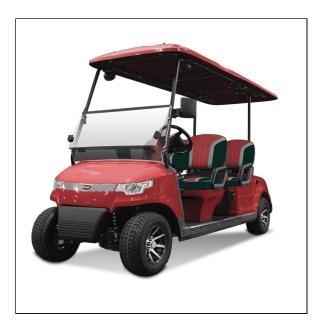

## Star EV Capella 4-XPR - Four Passenger 48V Vehicle

Read More

SKU:Capella4XPR

**Price:**\$11600

Categories:<u>Star EV</u>

## **Star EV Capella 4-XPR - Four Passenger 48V Vehicle**

**MEET YOUR MATCH** 

Hitting the sweet spot is more than a stroke of luck. It's the magic that happens when conditions are perfect. The drive to find the sweet spot is at the heart of CAPELLA. Designed and engineered to achieve the ideal balance of power, performance, price, and passenger comfort, CAPELLA delivers consistency and reliability, on the course and off, so you can focus on your game. When you're looking to raise your profile and lower your handicap, you've met your match. CAPELLA, the golf car that complements your style and your style of play.