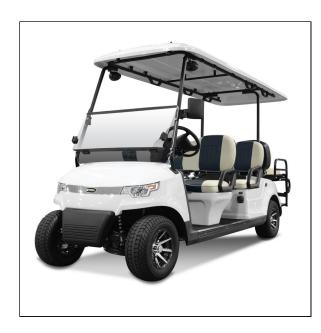

## Star EV Capella 4+2-XPR - Four Passenger 48V Vehicle

## **MEET YOUR MATCH**

Hitting the sweet spot is more than a stroke of luck. It's the magic that happens when conditions are perfect. The drive to find the sweet spot is at the heart of CAPELLA. Designed and engineered to achieve the ideal balance of power, performance, price, and passenger comfort, CAPELLA delivers consistency and reliability, on the course and off, so you can focus on your game. When you're looking to raise your profile and lower your handicap, you've met your match. CAPELLA, is the golf car that complements your style and your style of play.