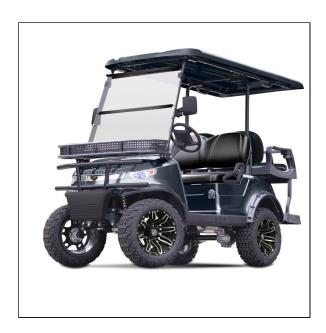

## Star EV Capella 2+2-XP Lifted - Four Passenger 48V Vehicle

Read More

SKU:Capella22XP-LIFT

**Price:**\$10987

Categories: Star EV

## Star EV Capella 2+2-XP Lifted - Four Passenger 48V Vehicle

## **MEET YOUR MATCH**

Hitting the sweet spot is more than a stroke of luck. It's the magic that happens when conditions are perfect. The drive to find the sweet spot is at the heart of CAPELLA. Designed and engineered to achieve the ideal balance of power, performance, price, and passenger comfort, CAPELLA delivers consistency and reliability, on the course and off, so you can focus on your game. When you're looking to raise your profile and lower your handicap, you've met your match. CAPELLA, the golf car that complements your style and your style of play.