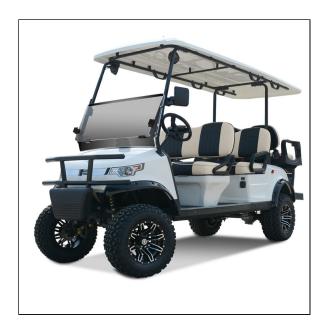

## Star EV Capella 4+2-XPR Lifted- Four Passenger 48V Vehicle

## **MEET YOUR MATCH**

Hitting the sweet spot is more than a stroke of luck. It's the magic that happens when conditions are perfect. The drive to find the sweet spot is at the heart of CAPELLA. Designed and engineered to achieve the ideal balance of power, performance, price, and passenger comfort, CAPELLA delivers consistency and reliability, on the course and off, so you can focus on your game. When you're looking to raise your profile and lower your handicap, you've met your match. CAPELLA, is the golf car that complements your style and your style of play.