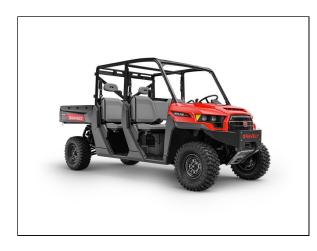

## **Gravely Atlas JSV 6400 4x4**

Read More

SKU:996207

**Price:**\$22499

**Categories:**Gravely

## ATLAS JSV® 6400 4x4

CREW WORTHY. FIELD READY.

Packed with power and torque, the Atlas JSV® features heavy-duty suspension. Haul, tow, work, dump - this ultimate job site vehicle seats six comfortably.