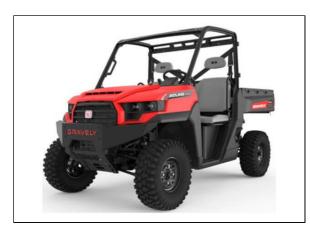

## ATLAS JSV® 3200 2x4

Not your everyday UTV side-by-side, the Atlas is in a class by itself. From its cargo bed right down to pedal spacing optimized for work boots, everything about it is designed for the job site. And that's why we call it a Job Site Vehicle or, JSV. It's a smooth-riding, quick-moving, mass-hauling workhorse of a vehicle, with the class-leading payload and towing capacity to prove it.

A two-cylinder, 1000cc, OHC engine, stronger clutch, and smoother drivetrain tackle demanding job site conditions

The Atlas JSV's fabricated all-steel cargo bed won't buckle or bend. Dump cargo with the touch of a button and haul a fully loaded pallet, thanks to a generous 18 cubic feet of cargo space.

\*Steel cargo bed available on 3400SD model only.

A one-piece chassis and independent rear suspension offers rigidity in the toughest work environments.