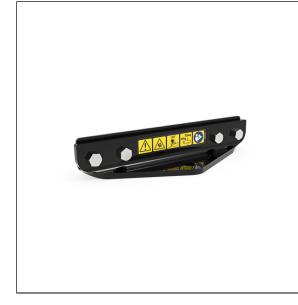

## **Gravely Trailer Hitch 791085**

Turn your Gravely zero-turn into a multi-tasking machine by simply adding a trailer hitch. The robust design of the trailer hitch allows you to pull a multitude of accessories such as pull-behind sprayers, fertilizer spreaders, and utility trailers.

- This kit includes 1 hitch, 1 hitch plate, and the necessary hardware
- This kit fits current Ariens ZENITH models
- This kit fits select Gravely ZT HD, COMPACT-PRO, PRO-TURN Z, and PRO-TURN ZX models
- For exact fitment, use the "Does This Fit My Model" tool below