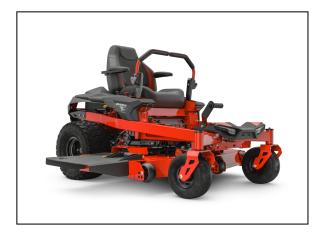

# Gravely ZT X 42'' Kawasaki Zero Turn Mower 918008

# Gravely ZT X 42" Kawasaki Zero Turn Mower

## BATTLE BACKYARD CHALLENGES LIKE A PRO.

All the cutting power you need at home with the Gravely ZT X.

Redesigned for comfort and style, the ZT X combines zero-turn efficiency with legendary Gravely performance. Mow with professional-level precision and control. ?