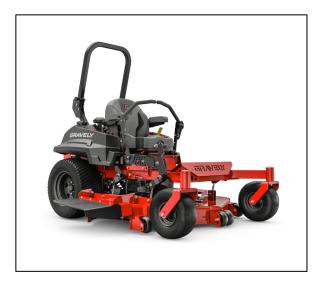

# Gravely Pro-Turn® Mach One 60'' Kawasaki® Zero-Turn Mower

Overgrown properties, stalky grasses, and wet conditions are no match for the MACH ONE. The tunnel deck directs clippings away from the blades, keeping them from getting bogged down.