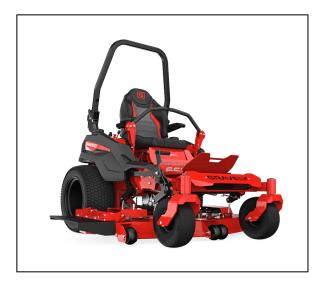

# **Gravely Pro-Turn 652 Zero Turn Mower**

SURPASSING EXPECTATIONS WAS A GIVEN. OUR GOAL WAS TO REDEFINE THEM.

Introducing the new Pro-Turn 600, the latest and greatest addition to our new generation of zero turn lawnmowers. We've pulled out all the stops to build a commercial machine focused on operator comfort without sacrificing its superior performance, and we wrapped it all up in a sleek new design. You'll cut more acreage faster yet feel less fatigued when you trailer-up for the night. Once you hop on board this new standard for commercial mowers, you'll never look back.

#### **Suspension System**

Makes you feel like you're part of the machine, giving you more control and comfort by removing bumps and jolts, even while mowing at higher speeds. That means less fatigue by the end of the day. It's also specially designed to self-adjust for less maintenance.

### **X-Factor® III Deck**

A new deck has been completely redesigned for better grass dispersion. Its new look is constructed from sevengauge steel to deliver years of solid performance.

## Large Diameter Tires

Both the front and rear provide a smoother ride and more traction in varying conditions.