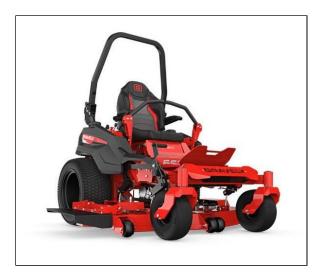

## Gravely Pro-Turn 600 60'' Kawasaki® EFI Zero-Turn Mower

## SURPASSING EXPECTATIONS WAS A GIVEN. OUR GOAL WAS TO REDEFINE THEM.

Introducing the new Pro-Turn 600, the latest and greatest addition to our new generation of zero-turn lawnmowers. We've pulled out all the stops to build a commercial machine focused on operator comfort without sacrificing its superior performance, and we wrapped it all up in a sleek new design. You'll cut more acreage faster yet feel less fatigued when you trailer up for the night. Once you hop on board this new standard for commercial mowers, you'll never look back.

Features may include:

- Suspension System This makes you feel like you're part of the machine, giving you more control and comfort by removing bumps and jolts, even while mowing at higher speeds. That means less fatigue by the end of the day. It's also specially designed to self-adjust for less maintenance.
- X-Factor III Deck A new deck has been completely redesigned for better grass dispersion. Its new look is constructed from seven-gauge steel to deliver years of solid performance.
- Large Diameter Tires On both the front and rear provide a smoother ride and more traction on varying conditions.