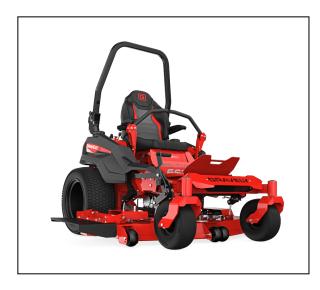

# **Gravely Pro-Turn 672 Zero Turn Mower**

SURPASSING EXPECTATIONS WAS A GIVEN. OUR GOAL WAS TO REDEFINE THEM.

Introducing the new Pro-Turn 600, the latest and greatest addition to our new generation of zero-turn lawnmowers. We've pulled out all the stops to build a commercial machine focused on operator comfort without sacrificing its superior performance, and we wrapped it all up in a sleek new design. You'll cut more acreage faster yet feel less fatigued when you trailer-up for the night. Once you hop on board this new standard for commercial mowers, you'll never look back.

#### X-Factor® III Deck

A new deck has been completely redesigned for better grass dispersion. Its new look is constructed from seven-gauge steel to deliver years of solid performance.