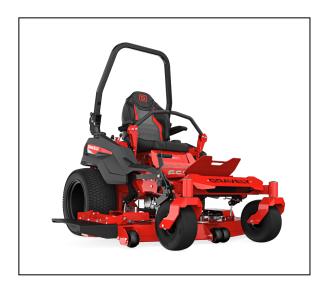

# **Gravely Pro-Turn 672 EFI Zero Turn Mower**

SURPASSING EXPECTATIONS WAS A GIVEN. OUR GOAL WAS TO REDEFINE THEM.

Introducing the new Pro-Turn 600, the latest and greatest addition to our new generation of zero-turn lawnmowers. We've pulled out all the stops to build a commercial machine focused on operator comfort without sacrificing its superior performance, and we wrapped it all up in a sleek new design. You'll cut more acreage faster yet feel less fatigued when you trailer up for the night. Once you hop on board this new standard for commercial mowers, you'll never look back.

#### X-Factor® III Deck

A new deck has been completely redesigned for better grass dispersion. Its new look is constructed from seven-gauge steel to deliver years of solid performance.