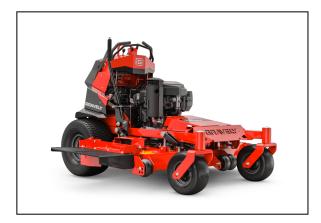

# **Gravely Pro-Stance 32 FL Stand On Mower**

Take on hills with confidence on the redesigned PRO-STANCE®. With redistributed weight and a lowered center of gravity, the PRO-STANCE offers versatility with a range of deck sizes. The redesigned PRO-STANCE will ensure you maximize your investment.