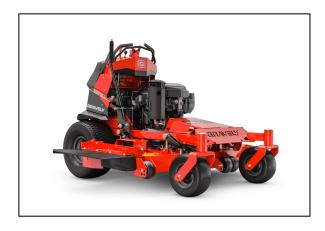

# **Gravely Pro-Stance 48" Stand On Mower**

Take on hills with confidence on the redesigned PRO-STANCE®. With redistributed weight and a lowered center of gravity, the PRO-STANCE offers versatility with a range of deck sizes. The redesigned PRO-STANCE will ensure you maximize your investment.