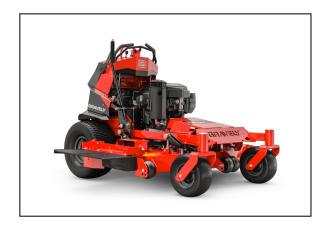

# **Gravely Pro-Stance 52" Stand On Mower**

Take on hills with confidence on the redesigned PRO-STANCE®. With redistributed weight and a lowered center of gravity, the PRO-STANCE offers versatility with a range of deck sizes. The redesigned PRO-STANCE will ensure you maximize your investment.