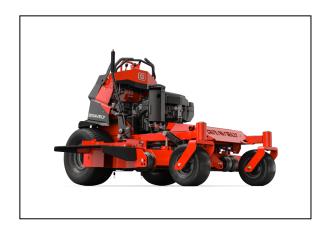

# Gravely Pro-Stance 52 Kawasaki EFI Stand On Mower

Take on hills with confidence on the redesigned PRO-STANCE®. With redistributed weight and a lowered center of gravity, the PRO-STANCE offers versatility with a range of deck sizes. The redesigned PRO-STANCE will ensure you maximize your investment.